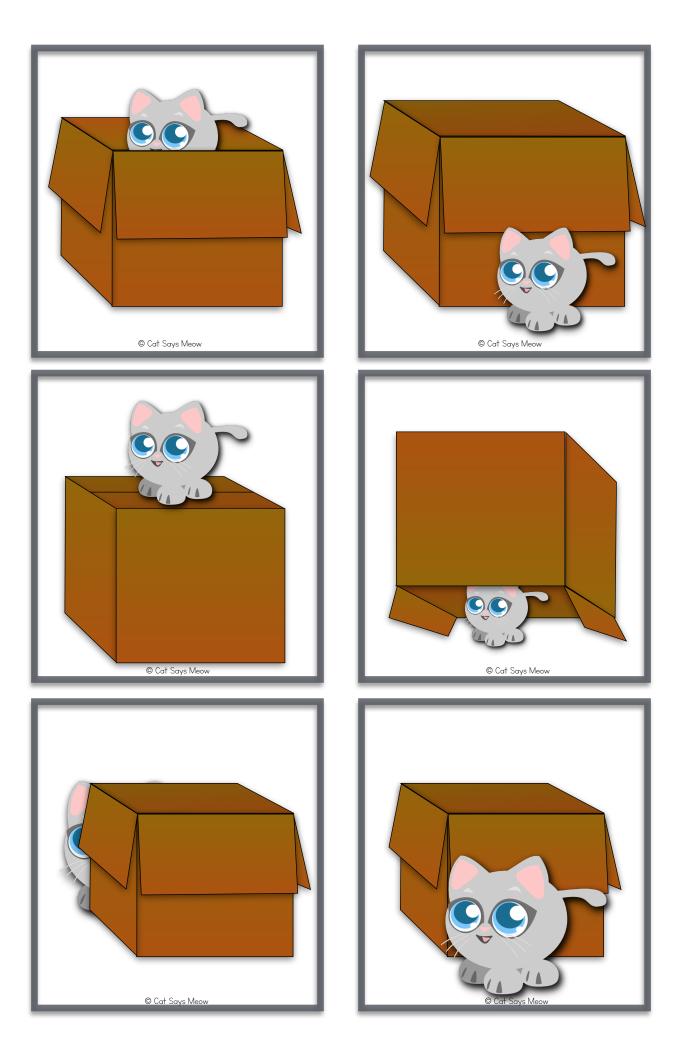

## SPATIAL CONCEPTS with little cat

80000 8000 8000 8000 8 8000 8 8000 8000 8000 8000 8 8000 8 8000 8000 8000 8 8000 8 8000 8000 8000 8 8000 8 8000 8000 8000 8 8000 8000 8000 8 8000 8000 8000 8 8000 8000 8000 8 8000 8000 8000 8 8000 8000 8000 8 8000 8000 8000 8 8000 8000 8000 8 8000 8000 8000 8000 8 8000 8000 8000 8000 8 8000 8000 8000 8000 8 8000 8000 8000 8000 8 8000 8000 8000 8000 8 8000 8000 8000 8000 8 8000 8000 8000 8000 8000 8 8000 8000 8000 8000 8000 8 8000 8000 8000 8000 8000 8 8000 8000 8000 8000 8000 8000 8000 8000 8000 8000 80000 8000 8000 8000 8000 8000 8000 8000 8000 8000 8000 8000 8000 8000 8000 8000 8000 8000 8000 8000 8000 8000 8000 8000 8000 8000 8000 8000 8000 8000 8000 8000 8000 8000 8000 8000 8000 8000 8000 8000 8000 8000 8000 8000 8000 8000 8000 8000 8000 8000 8000 8000 8000 8000 8000 8000 8000 8000 8000 8000 8000 8000 8000 8000 8000 8000 8000 8000 8000 8000 8000 8000 8000 8000 8000 8000 8000 8000 8000 8000 8000 8000 8000 8000 8000 8000 8000 8000 8000 8000 8000 8000 8000 8000 8000 8000 8000 8000 8000 8000 8000 8000 8000 8000 8000 8000 8000 8000 8000 8000 8000 8000 8000 8000 8000 8000 8000 8000 8000 8000 8000 8000 8000 8000 8000 8000 8000 8000 8000 8000 8000 8000 8000 8000 8000 8000 8000 8000 8000 8000 8000 8000 8000 8000 8000 8000 8000 8000 8000 8000 8000 8000 8000 8000 8000 8000 8000 8000 8000 8000 8000 8000 8000 8000 8000 8000 8000 8000 8000 8000 8000 8000 8000 8000 8000 8000 8000 8000 8000 8000 8000 8000 8000 8000 8000 8000 8000 8000 8000 8000 8000 8000 8000 8000 8000 8000 8000 8000 8000 8000 8000 8000 8000 8000 8000 8000 8000 8000 8000 8000 8000 8000 8000 8000 8000 8000 8000 8000 8000 8000 8000 8000 8000 8000 8000 8000 8000 8000 8000 8000 8000 8000 8000 8000 8000 8000 8000 8000 8000 8000 8000 8000 8000 8000 8000 8000 8000 8000 8000 8000 8000 8000 8000 8000 8000 8000 8000 8000 8000 8000 8000 8000 8000 8000 8000 8000 8000 8000 8000 8000 8000 8000 8000 8000 8000 8000 8000 8000 8000 8000 8000 8000 8000 80000 8000 8000 8000 8000 8000 8000 8000 8000 8000 8000 8000 8000 8000 8000 80000 800000 8000 8000 8000 800000 800000 8000 8