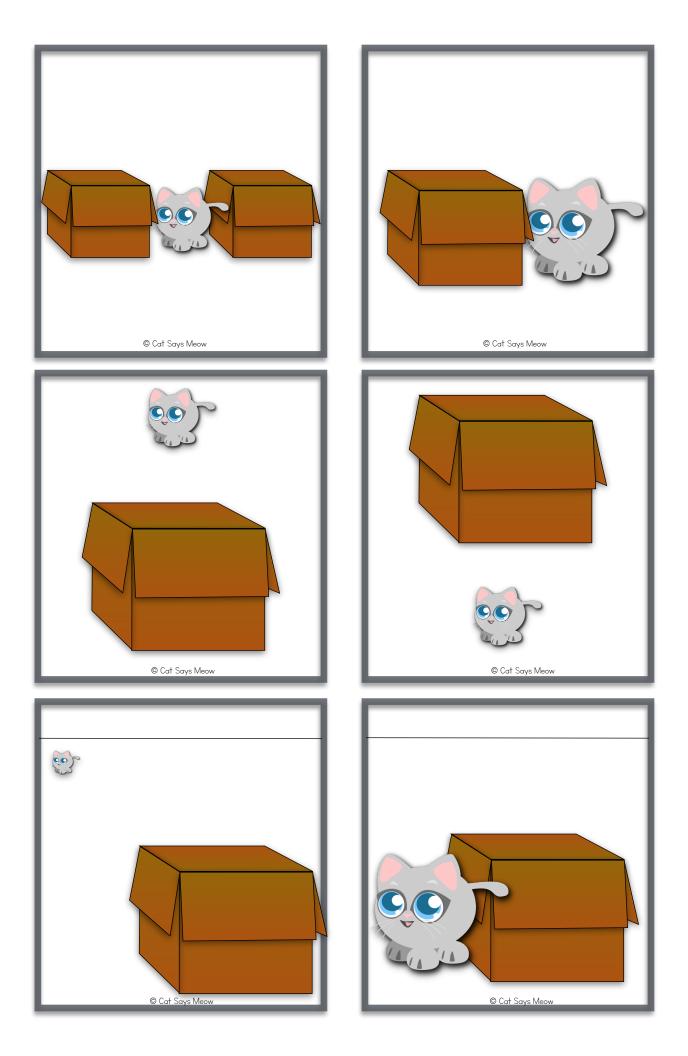

## SPATIAL CONCEPTS with little cat

80000 8000 8000 8000 8 8000 8 8000 8000 8000 8000 8 8000 8 8000 8000 8000 8 8000 8 8000 8000 8000 8 8000 8 8000 8000 8000 8 8000 8000 8000 8 8000 8000 8000 8 8000 8000 8000 8 8000 8000 8000 8 8000 8000 8000 8 8000 8000 8000 8 8000 8000 8000 8 8000 8000 8000 8000 8 8000 8000 8000 8000 8 8000 8000 8000 8000 8 8000 8000 8000 8000 8 8000 8000 8000 8000 8 8000 8000 8000 8000 8 8000 8000 8000 8000 8000 8 8000 8000 8000 8000 8000 8 8000 8000 8000 8000 8000 8 8000 8000 8000 8000 8000 8000 8000 8000 8000 8000 80000 8000 8000 8000 8000 8000 8000 8000 8000 8000 8000 8000 8000 8000 8000 8000 8000 8000 8000 8000 8000 8000 8000 8000 8000 8000 8000 8000 8000 8000 8000 8000 8000 8000 8000 8000 8000 8000 8000 8000 8000 8000 8000 8000 8000 8000 8000 8000 8000 8000 8000 8000 8000 8000 8000 8000 8000 8000 8000 8000 8000 8000 8000 8000 8000 8000 8000 8000 8000 8000 8000 8000 8000 8000 8000 8000 8000 8000 8000 8000 8000 8000 8000 8000 8000 8000 8000 8000 8000 8000 8000 8000 8000 8000 8000 8000 8000 8000 8000 8000 8000 8000 8000 8000 8000 8000 8000 8000 8000 8000 8000 8000 8000 8000 8000 8000 8000 8000 8000 8000 8000 8000 8000 8000 8000 8000 8000 8000 8000 8000 8000 8000 8000 8000 8000 8000 8000 8000 8000 8000 8000 8000 8000 8000 8000 8000 8000 8000 8000 8000 8000 8000 8000 8000 8000 8000 8000 8000 8000 8000 8000 8000 8000 8000 8000 8000 8000 8000 8000 8000 8000 8000 8000 8000 8000 8000 8000 8000 8000 8000 8000 8000 8000 8000 8000 8000 8000 8000 8000 8000 8000 8000 8000 8000 8000 8000 8000 8000 8000 8000 8000 8000 8000 8000 8000 8000 8000 8000 8000 8000 8000 8000 8000 8000 8000 8000 8000 8000 8000 8000 8000 8000 8000 8000 8000 8000 8000 8000 8000 8000 8000 8000 8000 8000 8000 8000 8000 8000 8000 8000 8000 8000 8000 8000 8000 8000 8000 8000 8000 8000 8000 8000 8000 8000 8000 8000 8000 8000 8000 8000 8000 8000 8000 8000 8000 8000 8000 8000 8000 8000 8000 8000 8000 8000 8000 8000 8000 8000 8000 8000 8000 8000 8000 80000 8000 8000 8000 8000 8000 8000 8000 8000 8000 8000 8000 8000 8000 8000 80000 800000 8000 8000 8000 800000 800000 8000 8