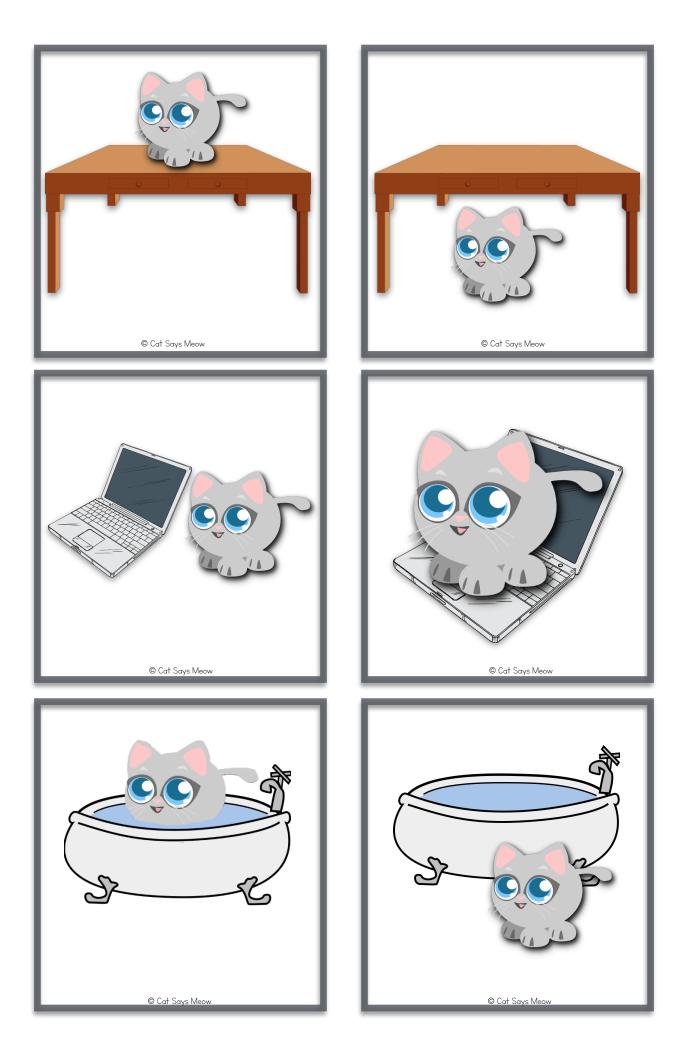

## SPATIAL CONCEPTS with little cat

80000 8000 8000 8000 8 8000 8 8000 8000 8000 8000 8 8000 8 8000 8000 8000 8 8000 8 8000 8000 8000 8 8000 8 8000 8000 8000 8 8000 8000 8000 8 8000 8000 8000 8 8000 8000 8000 8 8000 8000 8000 8 8000 8000 8000 8 8000 8000 8000 8 8000 8000 8000 8 8000 8000 8000 8000 8 8000 8000 8000 8000 8 8000 8000 8000 8000 8 8000 8000 8000 8000 8 8000 8000 8000 8000 8 8000 8000 8000 8000 8 8000 8000 8000 8000 8000 8 8000 8000 8000 8000 8000 8 8000 8000 8000 8000 8000 8 8000 8000 8000 8000 8000 8000 8000 8000 8000 8000 80000 8000 8000 8000 8000 8000 8000 8000 8000 8000 8000 8000 8000 8000 8000 8000 8000 8000 8000 8000 8000 8000 8000 8000 8000 8000 8000 8000 8000 8000 8000 8000 8000 8000 8000 8000 8000 8000 8000 8000 8000 8000 8000 8000 8000 8000 8000 8000 8000 8000 8000 8000 8000 8000 8000 8000 8000 8000 8000 8000 8000 8000 8000 8000 8000 8000 8000 8000 8000 8000 8000 8000 8000 8000 8000 8000 8000 8000 8000 8000 8000 8000 8000 8000 8000 8000 8000 8000 8000 8000 8000 8000 8000 8000 8000 8000 8000 8000 8000 8000 8000 8000 8000 8000 8000 8000 8000 8000 8000 8000 8000 8000 8000 8000 8000 8000 8000 8000 8000 8000 8000 8000 8000 8000 8000 8000 8000 8000 8000 8000 8000 8000 8000 8000 8000 8000 8000 8000 8000 8000 8000 8000 8000 8000 8000 8000 8000 8000 8000 8000 8000 8000 8000 8000 8000 8000 8000 8000 8000 8000 8000 8000 8000 8000 8000 8000 8000 8000 8000 8000 8000 8000 8000 8000 8000 8000 8000 8000 8000 8000 8000 8000 8000 8000 8000 8000 8000 8000 8000 8000 8000 8000 8000 8000 8000 8000 8000 8000 8000 8000 8000 8000 8000 8000 8000 8000 8000 8000 8000 8000 8000 8000 8000 8000 8000 8000 8000 8000 8000 8000 8000 8000 8000 8000 8000 8000 8000 8000 8000 8000 8000 8000 8000 8000 8000 8000 8000 8000 8000 8000 8000 8000 8000 8000 8000 8000 8000 8000 8000 8000 8000 8000 8000 8000 8000 8000 8000 8000 8000 8000 8000 8000 8000 8000 8000 8000 8000 8000 8000 8000 8000 8000 8000 8000 8000 8000 8000 8000 8000 8000 8000 8000 8000 80000 8000 8000 8000 8000 8000 8000 8000 8000 8000 8000 8000 8000 8000 8000 80000 800000 8000 8000 8000 800000 800000 8000 8