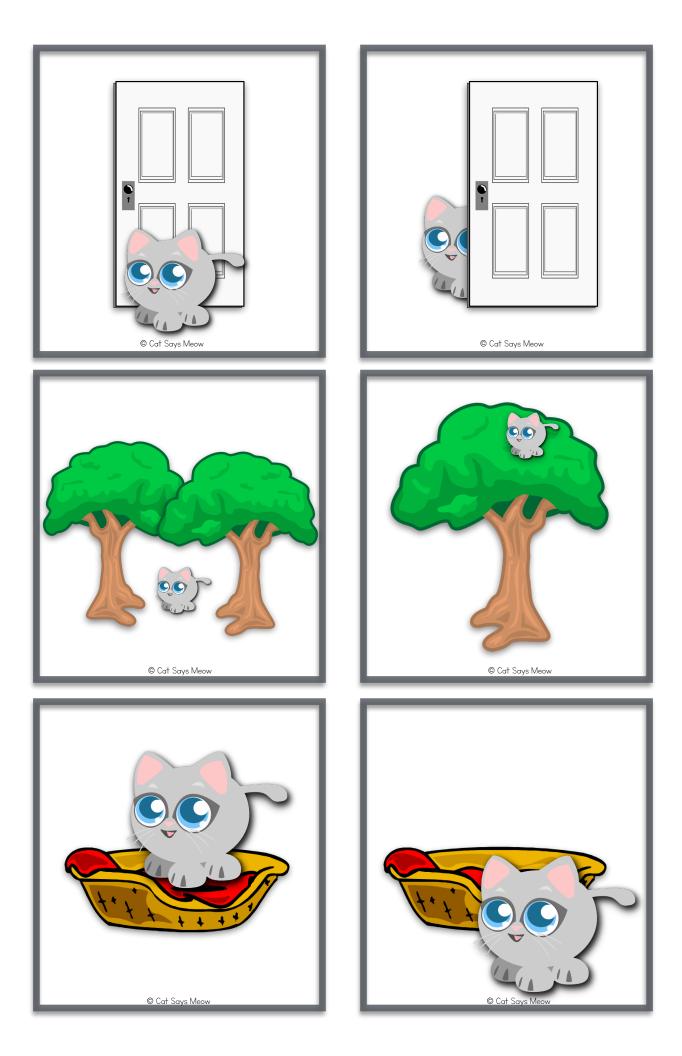

## SPATIAL CONCEPTS with little cat

80000 8000 8000 8000 8 8000 8 8000 8000 8000 8000 8 8000 8 8000 8000 8000 8 8000 8 8000 8000 8000 8 8000 8 8000 8000 8000 8 8000 8000 8000 8 8000 8000 8000 8 8000 8000 8000 8 8000 8000 8000 8 8000 8000 8000 8 8000 8000 8000 8 8000 8000 8000 8 8000 8000 8000 8000 8 8000 8000 8000 8000 8 8000 8000 8000 8000 8 8000 8000 8000 8000 8 8000 8000 8000 8000 8 8000 8000 8000 8000 8 8000 8000 8000 8000 8000 8 8000 8000 8000 8000 8000 8 8000 8000 8000 8000 8000 8 8000 8000 8000 8000 8000 8000 8000 8000 8000 8000 80000 8000 8000 8000 8000 8000 8000 8000 8000 8000 8000 8000 8000 8000 8000 8000 8000 8000 8000 8000 8000 8000 8000 8000 8000 8000 8000 8000 8000 8000 8000 8000 8000 8000 8000 8000 8000 8000 8000 8000 8000 8000 8000 8000 8000 8000 8000 8000 8000 8000 8000 8000 8000 8000 8000 8000 8000 8000 8000 8000 8000 8000 8000 8000 8000 8000 8000 8000 8000 8000 8000 8000 8000 8000 8000 8000 8000 8000 8000 8000 8000 8000 8000 8000 8000 8000 8000 8000 8000 8000 8000 8000 8000 8000 8000 8000 8000 8000 8000 8000 8000 8000 8000 8000 8000 8000 8000 8000 8000 8000 8000 8000 8000 8000 8000 8000 8000 8000 8000 8000 8000 8000 8000 8000 8000 8000 8000 8000 8000 8000 8000 8000 8000 8000 8000 8000 8000 8000 8000 8000 8000 8000 8000 8000 8000 8000 8000 8000 8000 8000 8000 8000 8000 8000 8000 8000 8000 8000 8000 8000 8000 8000 8000 8000 8000 8000 8000 8000 8000 8000 8000 8000 8000 8000 8000 8000 8000 8000 8000 8000 8000 8000 8000 8000 8000 8000 8000 8000 8000 8000 8000 8000 8000 8000 8000 8000 8000 8000 8000 8000 8000 8000 8000 8000 8000 8000 8000 8000 8000 8000 8000 8000 8000 8000 8000 8000 8000 8000 8000 8000 8000 8000 8000 8000 8000 8000 8000 8000 8000 8000 8000 8000 8000 8000 8000 8000 8000 8000 8000 8000 8000 8000 8000 8000 8000 8000 8000 8000 8000 8000 8000 8000 8000 8000 8000 8000 8000 8000 8000 8000 8000 8000 8000 8000 8000 8000 8000 8000 8000 8000 8000 8000 8000 8000 8000 8000 8000 8000 8000 8000 8000 8000 8000 80000 8000 8000 8000 8000 8000 8000 8000 8000 8000 8000 8000 8000 8000 8000 80000 800000 8000 8000 8000 800000 800000 8000 8